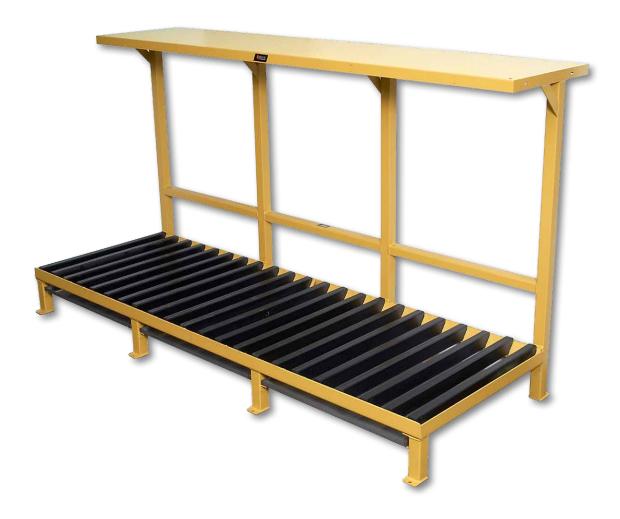

# Battery & Charger Stands & Stations **Hardwood Battery Station**

The BHS Hardwood Battery Station (HBS) is available in a range of models for any application. The HBS comes standard with plastic decking (hardwood is available upon request) and charger shelf. Models can be custom built to any specifications. Note: Drip Pan Kits are available specific to HBS.

## Battery & Charger Stands & Stations Hardwood Battery Station

Hardwood Battery Stations (HBS) are the ideal battery storage solution for overhead extraction applications such as the BHS Gantry Crane.

## Features & Benefits

- Heavy duty frame construction for added reliability
- Charger shelf standard on all models
- Decking made of recycled polyethylene is acid resistant, nonconductive and environmentally friendly
- Custom-built models made to your specifications
- 12" (305 mm) standard height from floor to top of plastic interlay
- CR-1 Cable Retractor mounting holes
- SB connector mounting holes
- Charger shelves come slotted allowing for optional 6" (152 mm) shelf extension between stands
- Charger anchoring slots for securing most makes of chargers
- Dust rail constructed at tapered angle in center of stand preventing accumulation of debris