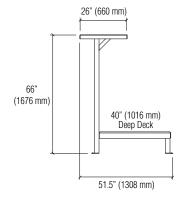

## Features & Benefits

- Heavy duty frame construction for added reliability
- Charger shelf standard on all models
- Decking made of recycled polyethylene is acid resistant, nonconductive and environmentally friendly
- Custom-built models made to your specifications
- 12" (305 mm) standard height from floor to top of plastic interlay
- CR-1 Cable Retractor mounting holes
- SB connector mounting holes
- Charger shelves come slotted allowing for optional 6" (152 mm) shelf extension between stands
- Charger anchoring slots for securing most makes of chargers
- Dust rail constructed at tapered angle in center of stand preventing accumulation of debris