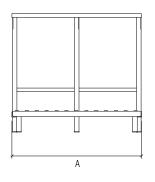

## Available Models

| Model   | Overall Stand Width (A) |
|---------|-------------------------|
| HBS-30  | 30" (762 mm)            |
| HBS-42  | 42" (1067 mm)           |
| HBS-60  | 60" (1524 mm)           |
| HBS-72  | 72" (1829 mm)           |
| HBS-84  | 84" (2134 mm)           |
| HBS-96  | 96" (2438 mm)           |
| HBS-108 | 108" (2743 mm)          |
| HBS-120 | 120" (3048 mm)          |
| HBS-144 | 144" (3658 mm)          |