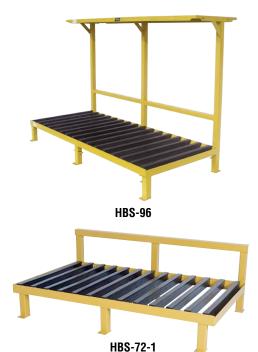

#### Without Charger Shelf (-1)

When ordering, add suffix -1 to model number to indicate HBS without charger shelf